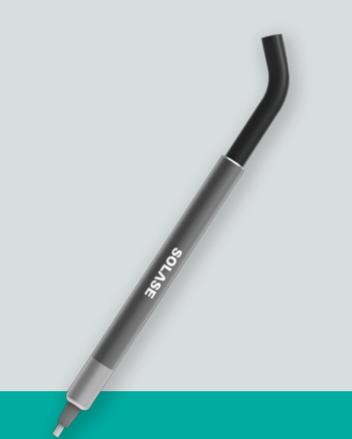

# **BIOSTIMULATION HANDPIECE**

DEEPER PENETRATION BY COLLIMATED LASER BEAM

Our specially designed biostimulation handpiece brings collimated laser beam, which can penetrate into the deeper tissue to get a better therapeutic effect.