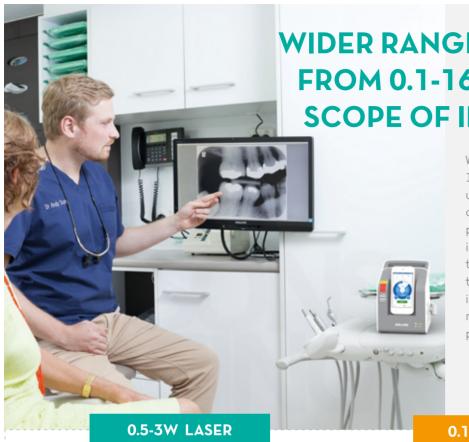

WIDER RANGE OF POWER FROM 0.1-16W EXPANDS **SCOPE OF INDICATIONS** 

> With a power range from 0.1W to 16W, the SOLASE Laser can be used for more than 30 kinds of oral diseases including surgery, periodontics, endodontics, dental implantology, aesthetic dentistry, teeth bleaching, low-level laser therapy (LLLT) and highintensity laser therapy (HILT), far more than the conventional lowpower diode laser.