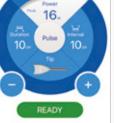

WIDER RANGE OF POWER FROM 0.1-16W EXPANDS **SCOPE OF INDICATIONS** 

> With a power range from 0.1W to 16W, the SOLASE Laser can be used for more than 30 kinds of oral diseases including surgery, periodontics, endodontics, dental implantology, aesthetic dentistry, teeth bleaching, low-level laser therapy (LLLT) and highintensity laser therapy (HILT), far more than the conventional lowpower diode laser.

#### 0.1-16W LASER

- ✓ Low Speed Cutting
  - ✓ Coagulation
  - ✓ Hemostasis
- ✓ High Speed Cutting
- ✓ Non-Charred Cutting
  - ✓ Teeth Bleaching
- ✓ High-Intensity Laser Therapy
- ✓ Low-Level Laser Therapy