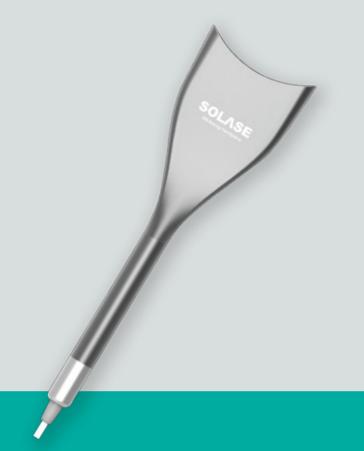

## WHITENING HANDPIECE

WORLD'S FIRST FULL-MOUTH WHITENING HANDPIECE

Long and non-uniform laser irradiation will seriously increase pulp chamber temperature and may cause irreversible pulpal damage. LAZON provides the world's first full-mouth whitening handpiece to reduce the irradiation time to 1/4 of the conventional quarter mouth handpiece, with excellent uniform illumination to ensure same whitening effect on each tooth and preventing pulpal damage due to local intense illumination.

Laser spot of whitening handpiece from LAZON:
Large and Uniform

Laser spot of whitening handpiece from others:
Small and Non-Uniform