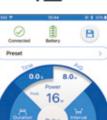

#### **UNLIMITED CUSTOM PRESET**

The user can save an unlimited number of custom presets.

#### **FOR PROFESSIONAL:**

- All parameters adjustable
- Patient records
- Pulse Interval or frequency display, Time or Energy display
- Time count-up or count-down

SOLASE Dental Diode Laser www.lazonlaser.com