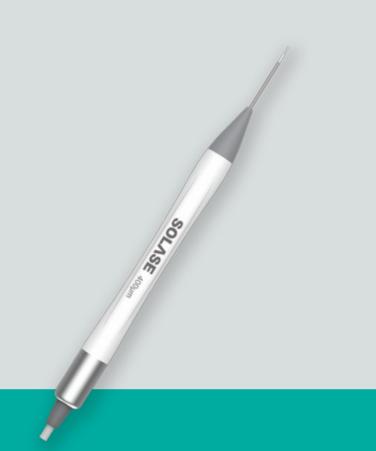

# **DISPOSABLE FIBER TIPS**

A NEW LENGTHENED DESIGN

We have creatively designed a lengthened disposable fiber tips that withstands autoclaving. It combines the tip and sleeve of traditional design to save your time and avoid cross-infection, without the needs of autoclaving the sleeve separately.

## **CUTTING FIBER HANDPIECE**

LOW COST AND DURABLE FROM BREAKING

Conventional reusable optical fiber has the inconvenience of fiber replacement, and the problem of being easily broken during use. We innovate our unique cutting fiber handpiece with low price but durable and easy to replace.