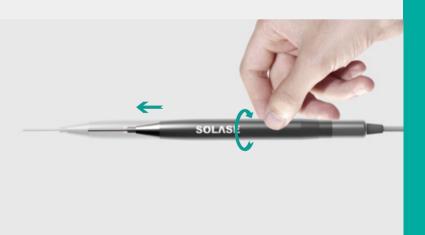

# **DISPOSABLE FIBER TIPS**

A NEW LENGTHENED DESIGN

We have creatively designed a lengthened disposable fiber tips that withstands autoclaving. It combines the tip and sleeve of traditional design to save your time and avoid cross-infection, without the needs of autoclaving the sleeve separately.

## **CUTTING FIBER HANDPIECE**

LOW COST AND DURABLE FROM BREAKING

Conventional reusable optical fiber has the inconvenience of fiber replacement, and the problem of being easily broken during use. We innovate our unique cutting fiber handpiece with low price but durable and easy to replace.