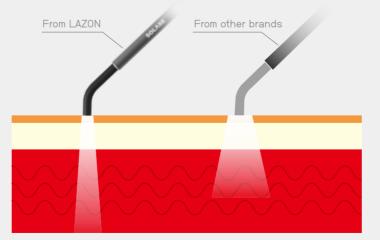

## WHITENING HANDPIECE

WORLD'S FIRST FULL-MOUTH WHITENING HANDPIECE

Long and non-uniform laser irradiation will seriously increase pulp chamber temperature and may cause irreversible pulpal damage. LAZON provides the world's first full-mouth whitening handpiece to reduce the irradiation time to 1/4 of the conventional quarter mouth handpiece, with excellent uniform illumination to ensure same whitening effect on each tooth and preventing pulpal damage due to local intense illumination.

Laser spot of whitening handpiece from LAZON:
Large and Uniform

Laser spot of whitening handpiece from others:
Small and Non-Uniform