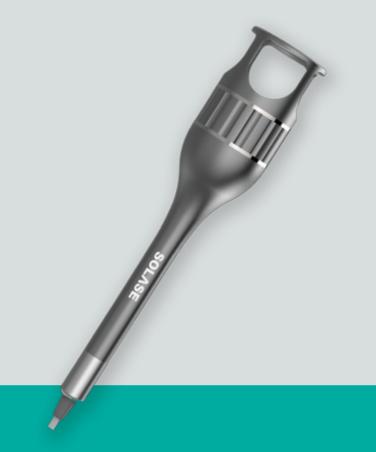

# THERAPY HANDPIECE

LARGER LIGHT SPOT COVERS LARGER AFFECTED AREA

The diameter of our new designed therapy handpiece can be adjusted from  $\Phi\,10\text{--}30\text{mm}$  to cover the affected area with different size.