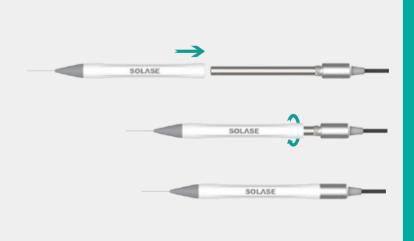

# **DISPOSABLE FIBER TIPS**

A NEW LENGTHENED DESIGN

We have creatively designed a lengthened disposable fiber tips that withstands autoclaving. It combines the tip and sleeve of traditional design to save your time and avoid cross-infection, without the needs of autoclaving the sleeve separately.

## **CUTTING FIBER HANDPIECE**

LOW COST AND DURABLE FROM BREAKING

Conventional reusable optical fiber has the inconvenience of fiber replacement, and the problem of being easily broken during use. We innovate our unique cutting fiber handpiece with low price but durable and easy to replace.