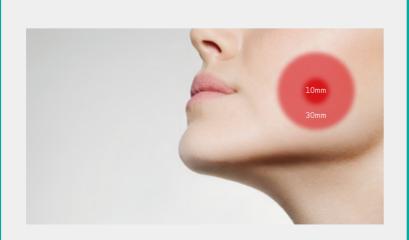

# THERAPY HANDPIECE

LARGER LIGHT SPOT COVERS LARGER AFFECTED AREA

The diameter of our new designed therapy handpiece can be adjusted from  $\Phi\,10\text{--}30\text{mm}$  to cover the affected area with different size.