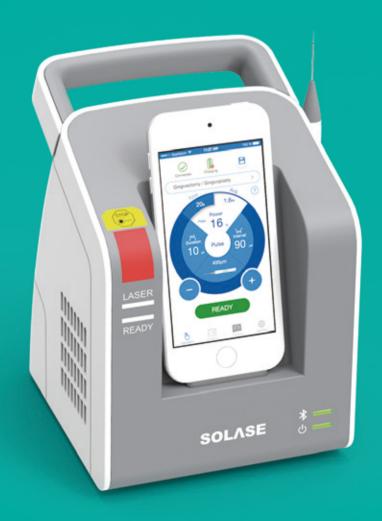

# SOLASE DENTAL DIODE LASER

SOLASE Dental Diode Laser www.lazonlaser.com

#### **FOR BEGINNER**

- 30+ factory-loaded presets
- Step by step operating guide
- Easy installation and intuitive operation
- Plenty of reference material: video, literature, quick start, user manual...

#### **FOR PROFESSIONAL:**

- All parameters adjustable
- Patient records
- Pulse Interval or frequency display, Time or Energy display
- Time count-up or count-down

SOLASE Dental Diode Laser www.lazonlaser.com