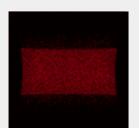

## WHITENING HANDPIECE

WORLD'S FIRST FULL-MOUTH WHITENING HANDPIECE

Long and non-uniform laser irradiation will seriously increase pulp chamber temperature and may cause irreversible pulpal damage. LAZON provides the world's first full-mouth whitening handpiece to reduce the irradiation time to 1/4 of the conventional quarter mouth handpiece, with excellent uniform illumination to ensure same whitening effect on each tooth and preventing pulpal damage due to local intense illumination.

Laser spot of whitening handpiece from LAZON:
Large and Uniform

Laser spot of whitening handpiece from others:
Small and Non-Uniform