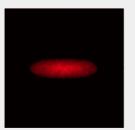

## WHITENING HANDPIECE

WORLD'S FIRST FULL-MOUTH WHITENING HANDPIECE

Long and non-uniform laser irradiation will seriously increase pulp chamber temperature and may cause irreversible pulpal damage. LAZON provides the world's first full-mouth whitening handpiece to reduce the irradiation time to 1/4 of the conventional quarter mouth handpiece, with excellent uniform illumination to ensure same whitening effect on each tooth and preventing pulpal damage due to local intense illumination.

Laser spot of whitening handpiece from LAZON:
Large and Uniform

Laser spot of whitening handpiece from others:
Small and Non-Uniform